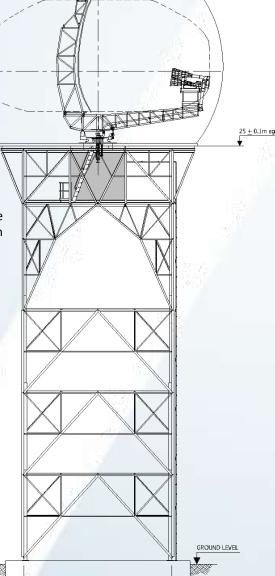

The TO7 is a wide-face, heavy, square tower, of galvanised angular steel construction.

It is principally designed for supporting large radar antenna systems. The tower's heavy construction allows for the addition of turning gear/motor cabins and protective radomes as required. This tower type is provided with a wide access stairway as standard.

#### Accessories

Towers can be provided with a full range of accessories including:

Aircraft warning lighting systems

Stairway access

**Cable management systems** 

Lifting and hoisting systems

Radome

Equipment/Motor room