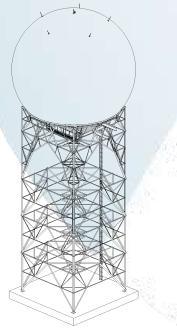

The TO7 is a wide-face, heavy, square tower, of galvanised angular steel construction.

It is principally designed for supporting large radar antenna systems. The tower's heavy construction allows for the addition of turning gear/motor cabins and protective radomes as required. This tower type is provided with a wide access stairway as standard.

#### Accessories

Towers can be provided with a full range of accessories including:

Aircraft warning lighting systems

Stairway access

**Cable management systems** 

Lifting and hoisting systems

Radome

Equipment/Motor room